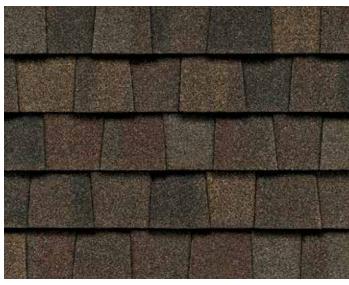

## LANDMARK® PREMIUM COLOR PALETTE

Max Def Driftwood

Max Def Moire Black

Max Def Weathered Wood

Max Def Georgetown Gray

Max Def Shenandoah

## LANDMARK® PREMIUM

- Dual-layer, high performance
- 300 lbs. per square
- Max Def color palette
- Industry-best lifetime limited warranty
- 15-year StreakFighter® algae-resistance warranty **STREAK**Fighter