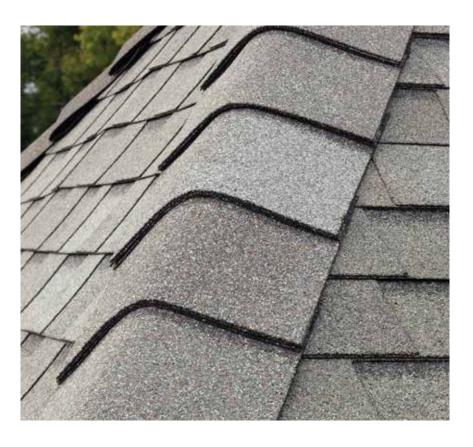

#### The bond that holds it together.

For more than a decade, NailTrak has improved shingle installation by providing a nailing area three times wider than that of a typical laminate shingle. This increases efficiency and accuracy in installation, providing homeowners greater peace of mind. Landmark® shingles also feature our specially-formulated Quadra-Bond® adhesive, providing industry-leading resistance to delamination. Together, our NailTrak and Quadra-Bond technologies deliver the strength and durability that allow your roof to stand the test of time.

#### The ultimate in stain protection.

Those streaks you see on other roofs in your neighborhood? That's algae, and it's a common eyesore on roofing throughout North America. CertainTeed's StreakFighter technology uses the power of science to repel algae before it can take hold and spread. StreakFighter's granular blend includes naturally algae-resistant copper, helping your roof maintain its curb appeal and look beautiful for years to come.