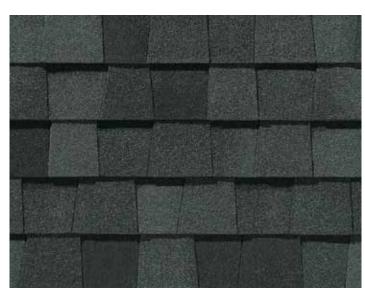

### LANDMARK®

- Dual-layer durability
- 226/228 lbs. per square
- Industry-best lifetime limited warranty
- 10-year StreakFighter® algae-resistance warranty
   STREAKFighter®