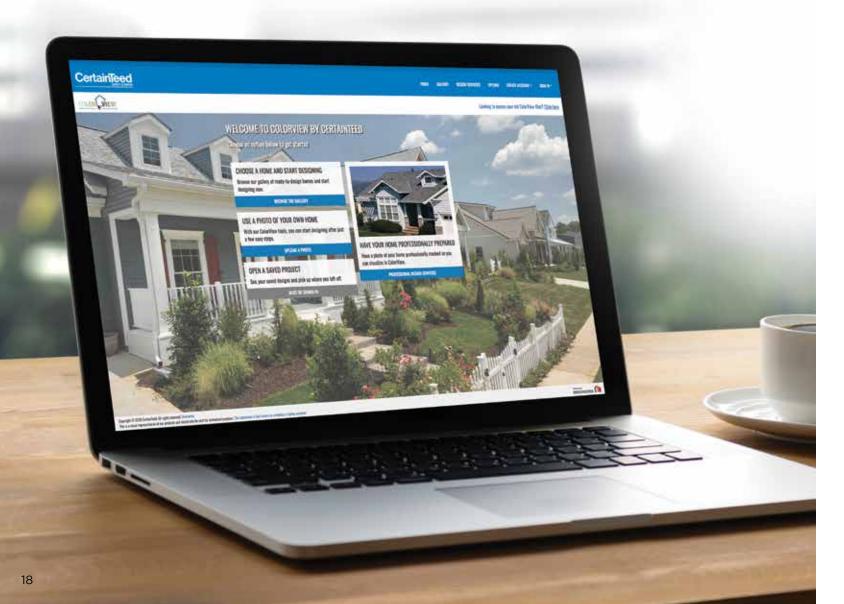

# The ColorView® Visualizer: Design your Dream Home with the Click of a Mouse

CertainTeed created the ColorView tool to help homeowners bring their creative vison to reality.

Just look through a photo library of homes to choose one that looks most like your own. Then click on the roof to easily switch designs and see what CertainTeed product looks best. You can choose from hundreds of different roofing design and color combinations, and even add roof accents in different colors. All before anyone raises a hammer.

Want to visualize different roofing styles on your own home? You can upload photos to ColorView and have them digitally masked by one of our design professionals, or use DIY mode to upload and mask your own photos.

Plus, you can print or share your ColorView photos with family and friends to get their feedback. Visit **colorview.certainteed.com** and get started.