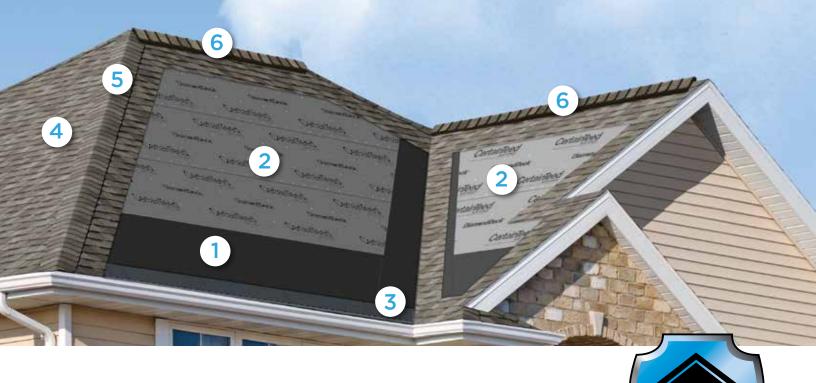

# Integrity Roof System™

#### A COMPLETE APPROACH TO LONG LASTING BEAUTY AND PERFORMANCE

With as much care as you take in selecting the right contractor, choosing the right roof system is equally as important. A CertainTeed Integrity Roof System combines key elements that help ensure you have a well-built roof for long-lasting performance.

## 1. Waterproofing Underlayment

The first step in your defense against the elements. Self-adhering underlayment is installed at vulnerable areas of your roof to help prevent leaks from wind-driven rain and ice dams.

## 2. Water-Resistant Underlayment

Provides a protective layer over the roof deck and acts as a secondary barrier against leaks.

## 3. Starter Shingles

Starter Shingles are the first course of shingles that are installed and designed to work in tandem with the roof shingles above for optimal shingle sealing and performance.

## 4. Shingles

Choose from a variety of Good-Better-Best styles to complement any roof design and fit your budget.

## 5. Hip & Ridge Caps

Available in numerous profiles, these accessories are used on the roof's hip and ridge lines for a distinctive finishing touch to your new roof.

### 6. Ventilation

A roof that breathes is shown to perform better and last longer. Ridge Vents, in combination with Intake Vents, allow air to flow on the underside of your roof deck, keeping the attic cooler in the summer and drier in the winter.