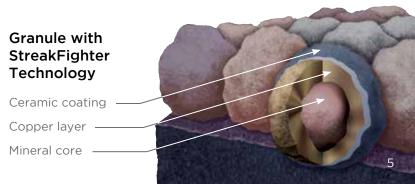

## NAILTIAK Shingle Technology

#### The bond that holds it together.

For more than a decade, NailTrak has improved shingle installation by providing a nailing area three times wider than that of a typical laminate shingle. This increases efficiency and accuracy in installation, providing homeowners greater peace of mind. Landmark® shingles also feature our specially-formulated Quadra-Bond® adhesive, providing industry-leading resistance to delamination. Together, our NailTrak and Quadra-Bond technologies deliver the strength and durability that allow your roof to stand the test of time.

#### The ultimate in stain protection.

Those streaks you see on other roofs in your neighborhood? That's algae, and it's a common eyesore on roofing throughout North America. CertainTeed's StreakFighter technology uses the power of science to repel algae before it can take hold and spread. StreakFighter's granular blend includes naturally algae-resistant copper, helping your roof maintain its curb appeal and look beautiful for years to come.