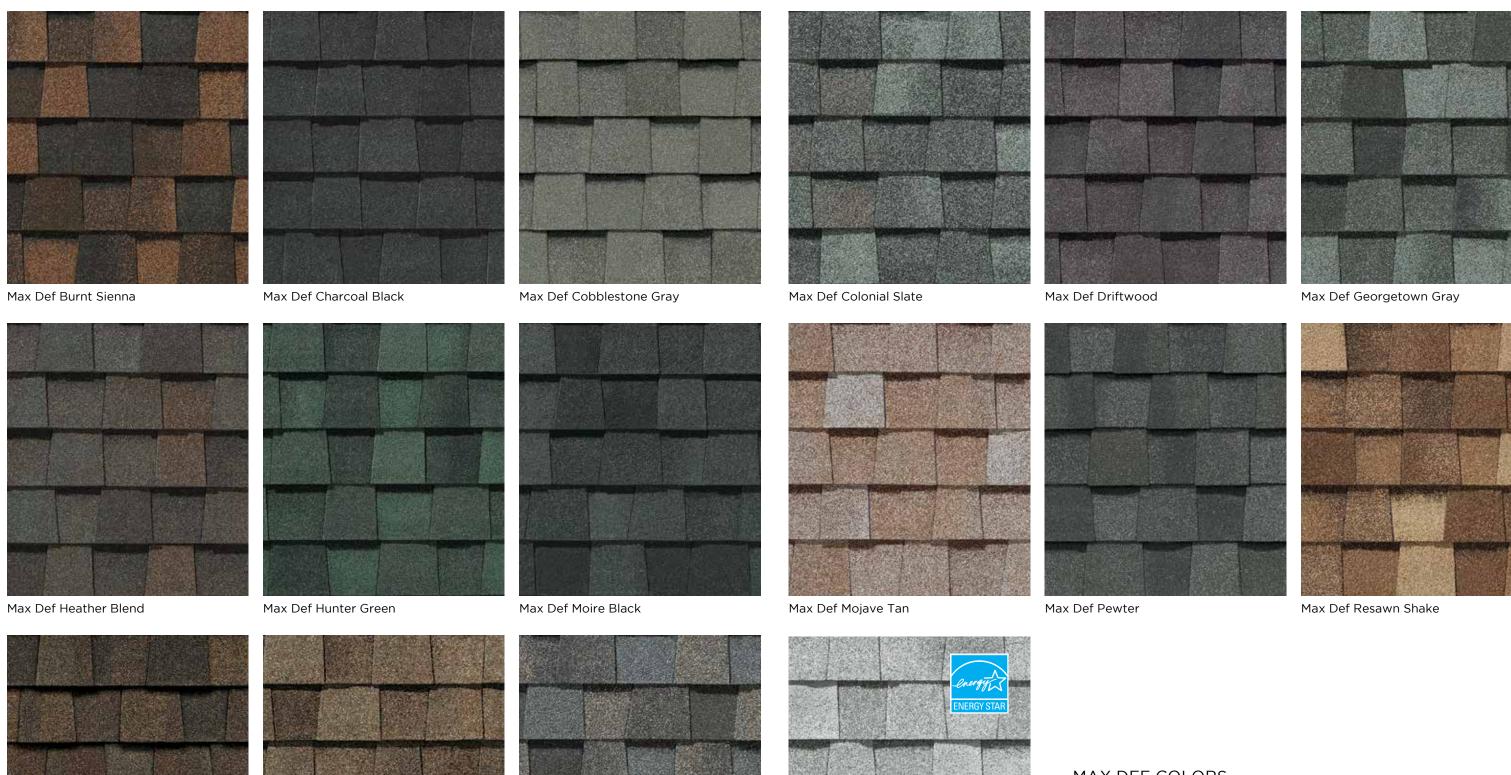

## LANDMARK® PRO COLOR PALETTE

#### MAX DEF COLORS

Look deeper. With Max Def, a new dimension is added to shingles with a richer mixture of surface granules. You get a brighter, more vibrant, more dramatic appearance and depth of color. And the natural beauty of your roof shines through.