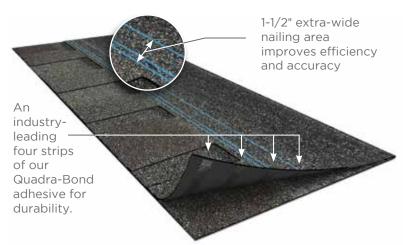

#### The bond that holds it together.

For more than a decade, NailTrak has improved shingle installation by providing a nailing area three times wider than that of a typical laminate shingle. This increases efficiency and accuracy in installation, providing homeowners greater peace of mind. Landmark® shingles also feature our specially-formulated Quadra-Bond® adhesive, providing industry-leading resistance to delamination. Together, our NailTrak and Quadra-Bond technologies deliver the strength and durability that allow your roof to stand the test of time.