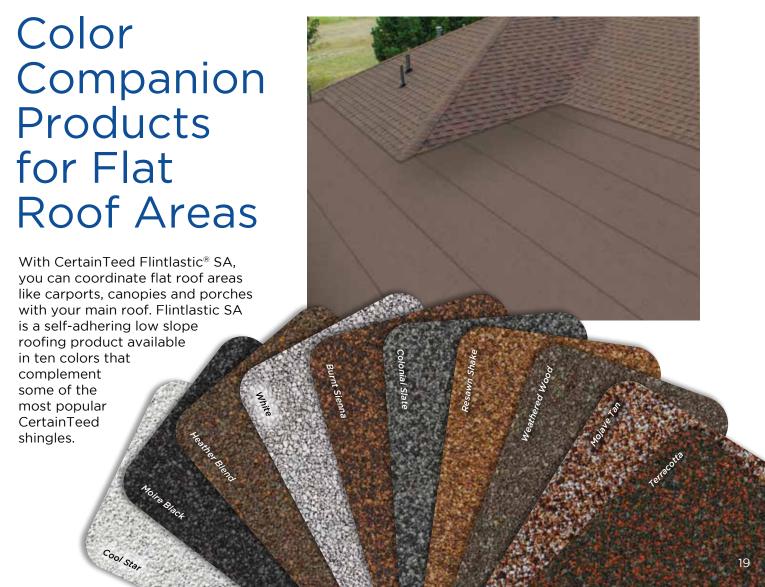

n and color combinations, and even add roof accents in different colors. All before anyone raises a hammer.

Want to visualize different roofing styles on your own home? You can upload photos to ColorView and have them digitally masked by one of our design professionals, or use DIY mode to upload and mask your own photos.

Plus, you can print or share your ColorView photos with family and friends to get their feedback. Visit **colorview.certainteed.com** and get started.







## Add a Little Accent to Your Roof

The visually impactful choice for capping the hips and ridges of your roof, CertainTeed's Cedar Crest® accessory shingles will complement or match any shingle in the Landmark Series. For a low-profile hip and ridge look, CertainTeed also offers Shadow Ridge® accessory shingles.





# Integrity Roof System™

#### A COMPLETE APPROACH TO LONG LASTING BEAUTY AND PERFORMANCE

With as much care as you take in selecting the right contractor, choosing the right roof system is equally as important. A CertainTeed Integrity Roof System combines key elements that help ensure you have a well-built roof for long-lasting performance.

## 1. Waterproofing Underlayment

The first step in your defense against the elements. Self-adhering underlayment is installed at vulnerable areas of your roof to help prevent leaks from wind-driven rain and ice dams.

## 2. Water-Resistant Underlayment

Provides a protective layer over the roof deck and acts as a secondary barrier against leaks.

## 3. Starter Shingles

Starter Shingles are the first course of shingles that are installed and desi