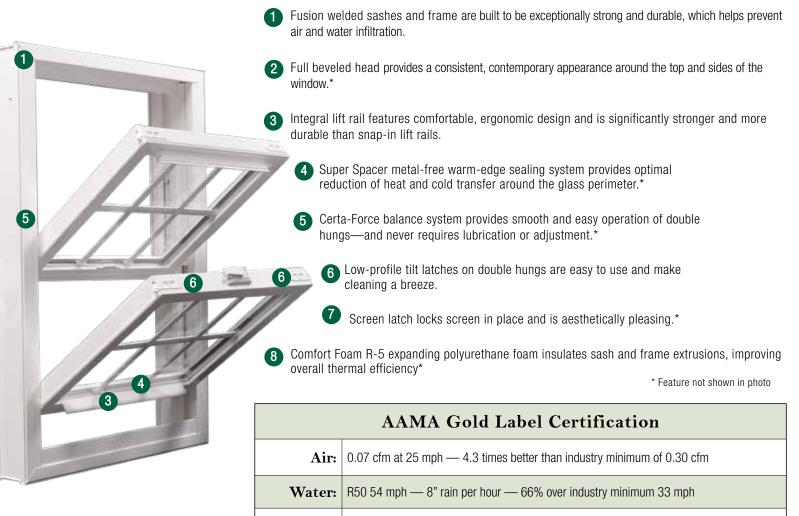

# Standard features for affordable durability, efficiency and beauty.

Structural: DP 50 171 mph — 82% stronger than industry minimum 94 mph

Dura-Sill<sup>™</sup> engineered sloped sill, featuring a double-wall sill dam, creates a super-strong bond between sill and jamb for maximum weather protection.

Super-strong, durable reinforcement prevents meeting rails from warping and improves durability.

Delta heavy duty lock secures sashes and gives maximum weather protection.

Vent stop, when deployed, will limit sash travel to allow for ventilation while still providing a degree of safety.