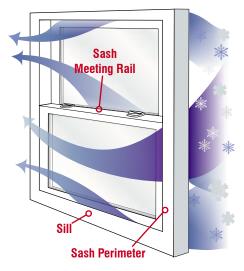

#### **POINTS OF AIR INFILTRATION**

Poorly designed windows don't have the built-in airlocks, weather stripping, and barriers necessary to keep air from forcing its way in. Without these design features, air will push between the sash meeting rails and around the sash perimeter where it meets the frame and sill.