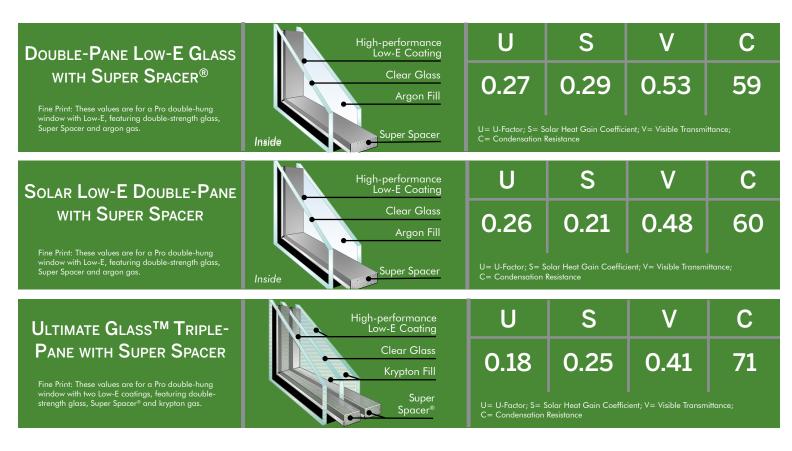

## **ENERGY STAR®** Labeled Glass Choices

Soft-Lite<sup>®</sup> purchases the best available glass products from leaders in the industry that focus exclusively on glass fabrication. We offer an array of technologically advanced insulating glass systems that can be tailored to best perform in your climate region. This ensures that your new Pro<sup>™</sup> Windows will provide the best possible thermal performance for your home, which will save you money on energy costs. Below are several examples of the performance ratings that Pro Windows achieve—but the possibilities for various glass and Low-E combinations are practically endless. Soft-Lite offers an array of options, including double- or triple-glass configurations and several different Low-E coatings so that you can select the coating that works best for your climate region. Ask your authorized dealer about the best glass option for your home.