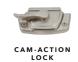

#### CAM-ACTION LOCK

Pella's cam-action locks pull the sashes on single- and double-hung windows against the weatherstripping for a tighter seal.