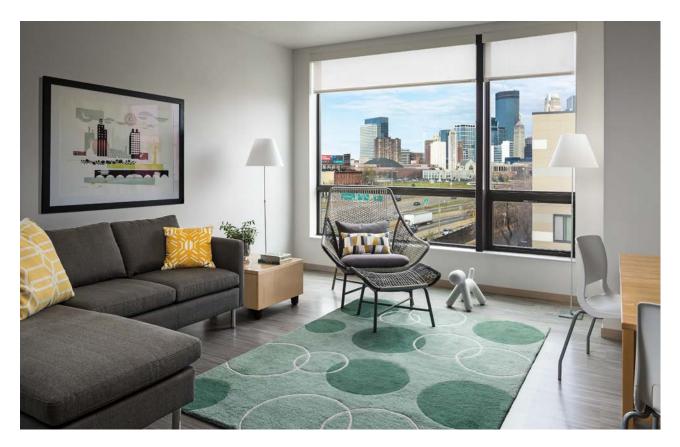

# Pella® Impervia®

Pella Impervia casement window

**FEATURES** 

Made with Pella's patented fiberglass material, Duracast\*1

Exceptionally energy efficient and durable in extreme heat and cold

Versatile design features and options to deliver any style