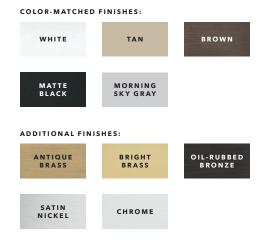

LITE PRAIRIE

9-LITE PRAIRIE

TRADITIONAL

TOP ROW

сиѕтом

 $<sup>^{1}</sup>$  Appearance of exterior grille color may vary depending on the Low-E insulating glass selection.

 $<sup>{}^2\,\</sup>text{Grille patterns offered may vary per product. See specific product information for availability}.$ 

# Window Hardware Pella IMPERVIA®

#### **FOLD-AWAY CRANK**

Folds neatly out of the way so it won't interfere with roomside window treatments.













#### CAM-ACTION LOCK

Pella's cam-action locks pull the sashes on single- and double-hung windows against the weatherstripping for a tighter seal.



#### COLOR-MATCHED FINISHES:



#### ADDITIONAL FINISHES:







# Patio Door Hardware PELLA® IMPERVIA®

SLIDING PATIO

Open and close the door with one hand with a convenient thumblock.





FOOTBOLT

A footbolt comes standard on all sliding patio doors and holds the door open about three inches for ventilation.

### Glass pella impervia

#### INSULSHIELD\* LOW-E GLASS

Advanced Low-E insulating dual-pane glass with argon<sup>1</sup>

AdvancedComfort Low-E insulating dual-pane glass with argon<sup>1</sup>

NaturalSun Low-E insulating dual-pane glass with argon<sup>1</sup>

SunDefense<sup>™</sup> Low-E insulating dual-pane glass with argon<sup>1</sup>

## ADDITIONAL GLASS OPTIONS

Clear insulating glass

Tempered glass

Laminated (non-impact-resistant)<sup>2</sup>, tinted<sup>3</sup> or obscure glass also available on select products

STC (Sound Transmission Class)-improved dual-pane sound control glass<sup>4</sup>

### Screens<sup>5</sup>

#### FLAT

Conventional screens com